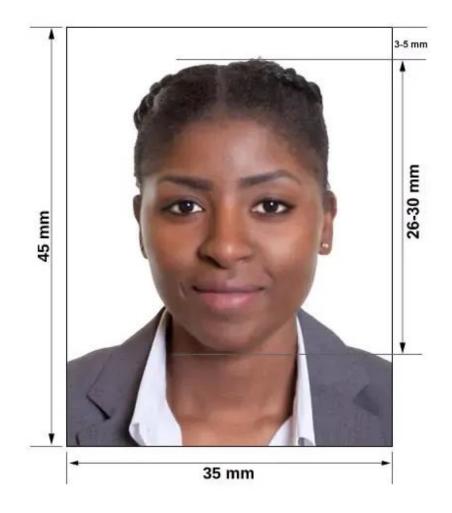

## **Specifications of the Photograph**

- Size should be 45mm x 35mm (height x width) Passport Size.
- In JPEG or PNG format
- Resolution (pixels): at least 600 dpi
- Background: Plain white only
- The photo must be in full color.
- Head position: Straight, looking at the camera.
- Recency: taken not more than 6 months ago
- Smile: A neutral expression is preferred.
- Eyes: must be clearly visible.
- Blurred pictures will be rejected.
- Glasses: acceptable if they do not obscure the eyes and there is no glare in the photo.
- Headwear is not allowed. Exceptions are made for religious/cultural purposes.
- Dress code: Clothes must contrast with the background so avoid white tops. Formal attire is preferred.